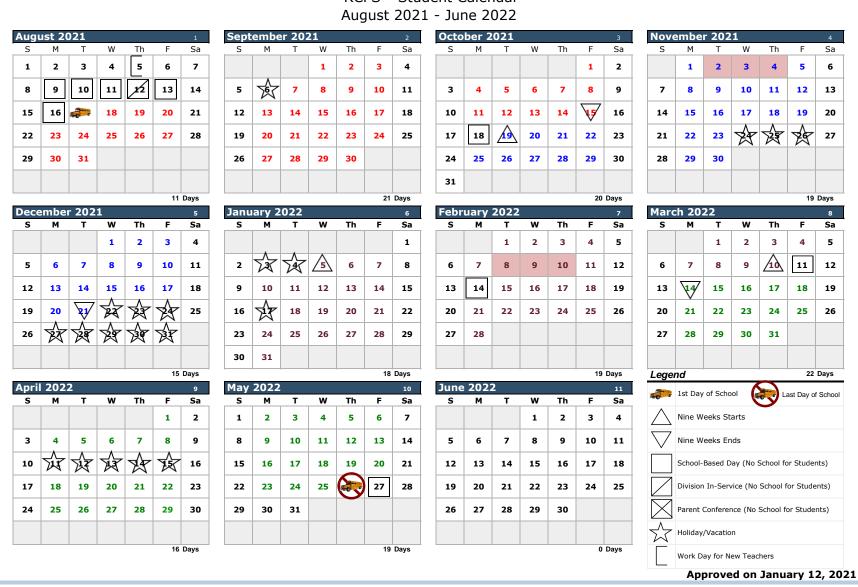

## RCPS • Student Calendar

- 43 days Nine Wks 1 days - Nine Wks 3 43 days - Nine Wks 2 days - Nine Wks 4 86 days - Semester 1
  - 94 days Semester 2
- 9 School-Based Days 1 Division In-Service Days
- 180 Student Days (180 Max Student Days)
- 190 Days
- 8 Days (After School Activities)
- 2 Day (Parent-Teacher Conferences)

200 Days

Shaded dates for after school Parent/Teacher conferences Two 4-hour dates = one full day. 3:30pm-7:30pm. (Elementary - Nov. 2 & Feb. 9, MRMS - Nov. 3 & Feb.10, RCHS - Nov. 4 & Feb. 8)

Fall Break for Students -Noveml 24 - 26 Winter Break for Students -December 22 - January 4 Spring Break for Students -April 11-15 note 10 days assigned during yr PD/ Parent meetings